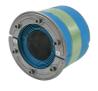

# **Roxtec RS seal with SLFO/RI**

Penetration seal for a single cable or pipe.

The Roxtec RS with SLFO/RI is a seal with sleeve for single cables or pipes. The entry seal has two halves with removable layers making it adaptable to cables and pipes of different sizes. The design of the transit makes it easy to install around existing cables or pipes. The openable sleeve is bolted to the structure.

## **Sealing components**

Lubricant

RS PE seal

SLFO/RI sleeve

For detailed information, please visit roxtec.com.

The product information provided by Roxtec does not release the purchaser of the Roxtec system, or part thereof, from the obligation to independently determine the suitability of the products for the intended process, installation and/or use.