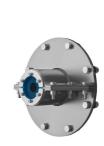

# **Roxtec RS seal with SLFO/RI**

Penetration seal for a single cable or pipe.

The Roxtec RS with SLFO/RI is a seal with sleeve for single cables or pipes. The entry seal has two halves with removable layers making it adaptable to cables and pipes of different sizes. The design of the transit makes it easy to install around existing cables or pipes. The openable sleeve is bolted to the structure.

# Structure of installation

Mounting type

**Ratings & certificates** 