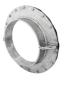

# **Roxtec RS seal with SLFO/RI**

Penetration seal for a single cable or pipe.

The Roxtec RS with SLFO/RI is a seal with sleeve for single cables or pipes. The entry seal has two halves with removable layers making it adaptable to cables and pipes of different sizes. The design of the transit makes it easy to install around existing cables or pipes. The openable sleeve is bolted to the structure.

Adapts to cables and pipes of different sizes